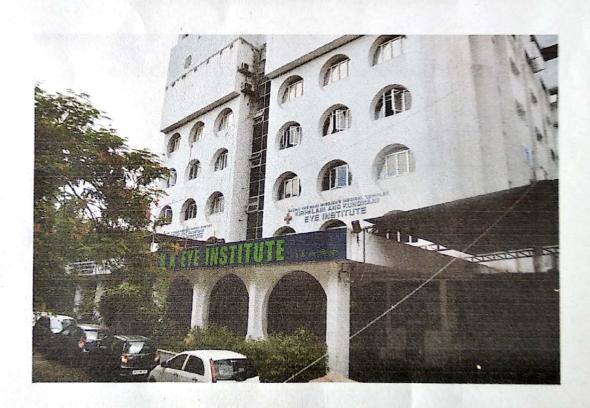

# GEOTAG PHOTOGRAPHS OF TEACHING HOSPITAL PARENT HOSPITAL

SADHU VASWANI MISSION'S MEDICAL COMPLEX

PRINCIPAL
Sadhu Vaswani College
of Nursing
Koregaon Park, Pune-1

PRINCIPAL
Sadhu Vaswani College
of Nursing
Koregaon Park, Pune-1